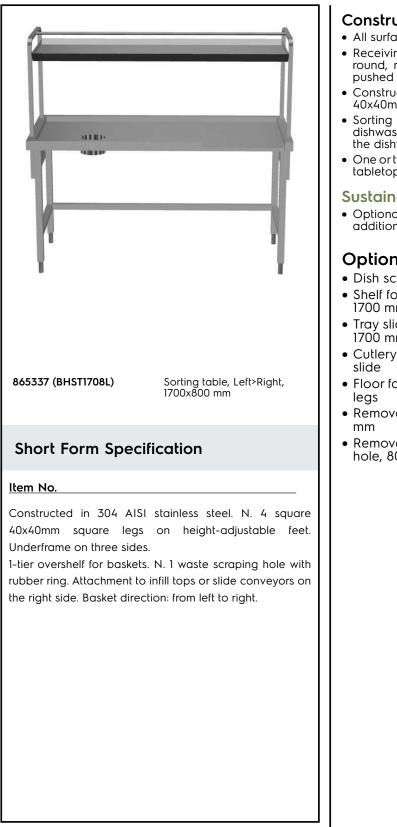

### Handling System Sorting Table Left to Right, 1700x800mm

| ITEM #       |  |
|--------------|--|
| MODEL #      |  |
| NAME #       |  |
| <u>SIS #</u> |  |
| AIA #        |  |
|              |  |

#### Construction

- All surfaces smooth with polished finish.
- · Receiving tabletop with raised side edges allround, reduces the possibility of crockery being pushed off the table.
- Constructed in AISI 304 stainless steel with square 40x40mm legs.
- Sorting table provided with an over-shelf for dishwashing racks which can be inclined at either the dishwashing or receiving side.
- One or two waste holes with a rubber scraping ring tabletop.

#### Sustainability

• Optional extras: plain tray slider, cutlery chute or additional scraping hole.

## **Optional Accessories**

- Dish scraper
- Shelf for Plates and baskets, PNC 865376 🗅 1700 mm

PNC 855297 🗅

- Tray slide for sorting table, PNC 865380 🗅 1700 mm
- Cutlery chute to install on tray PNC 865383 □
- Floor fastening kit for 2 square PNC 865386 🗅
- Removable bridge table, 800 PNC 865418 🗆
- Removable bridge table with PNC 865419 hole, 800 mm

# Handling System Sorting Table Left to Right, 1700x800mm