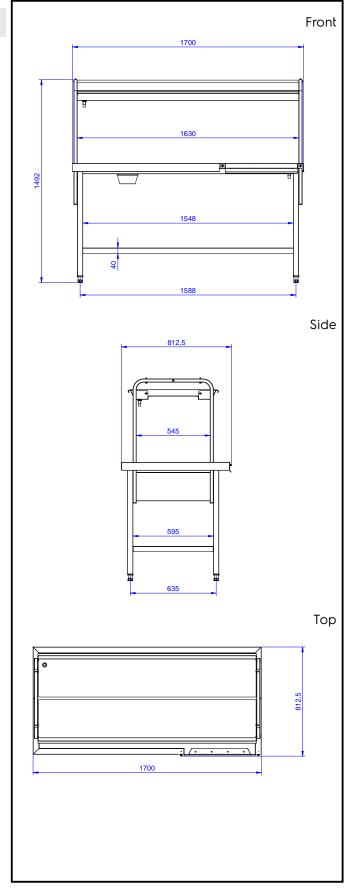

# Key Information:External dimensions, Width:<br/>865337 (BHST1708L)865337 (BHST1708L)1700 mmExternal dimensions, Depth:800 mmExternal dimensions, Height:14 kg

Handling System Sorting Table Left to Right, 1700x800mm